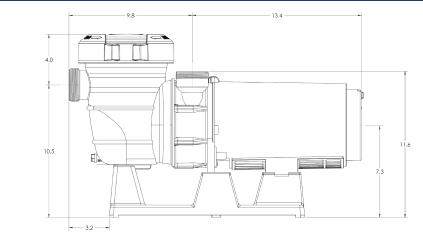

# ABOVE-GROUND POOL PUMPS POWERFUL PERFORMANCE FOR YOUR POOL



## PUT THE REPUTATION AND PERFORMANCE OF A POLARIS PUMP TO WORK ON YOUR ABOVE-GROUND POOL.

Polaris<sup>®</sup> Forza<sup>™</sup> pumps for above-ground pools provide powerful and quiet operation with hassle-free maintenance to keep your pool running season after season.



### FORZA PUMP DIMENSIONS





### FORZA PUMP SPECIFICATIONS

| Model No. | HP  | Inlet/Outlet | Voltage | Cord Length | AWG  | Limited Warranty |
|-----------|-----|--------------|---------|-------------|------|------------------|
| PAG100C   | 1.0 | 1.5"         | 115V    | 25 ft       | 14/3 | 1 year           |
| PAG150C   | 1.5 | 1.5″         | 115V    | 25 ft       | 14/3 | 1 year           |

#### ACCESSORIES

| Hose Kit for 19" Filter System |   |   |
|--------------------------------|---|---|
| Hose Kit for 22" Filter System |   |   |
| -                              | , | , |

### A Fluidra Brand | PolarisPool.ca | 1.800.822.7933