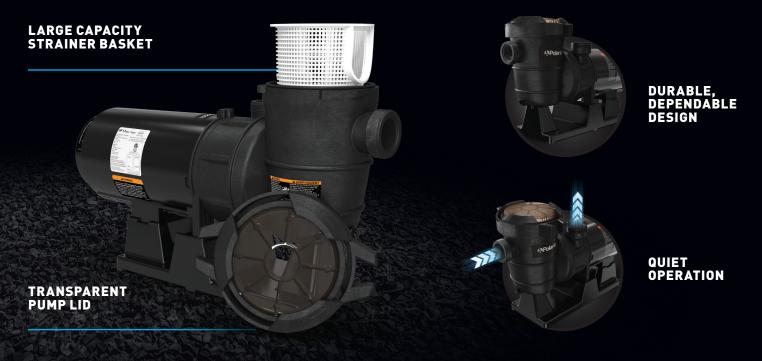

## PUT THE REPUTATION AND PERFORMANCE OF A POLARIS PUMP TO WORK ON YOUR ABOVE-GROUND POOL.

Polaris<sup>®</sup> Forza<sup>™</sup> pumps for above-ground pools provide powerful and quiet operation with hassle-free maintenance to keep your pool running season after season.