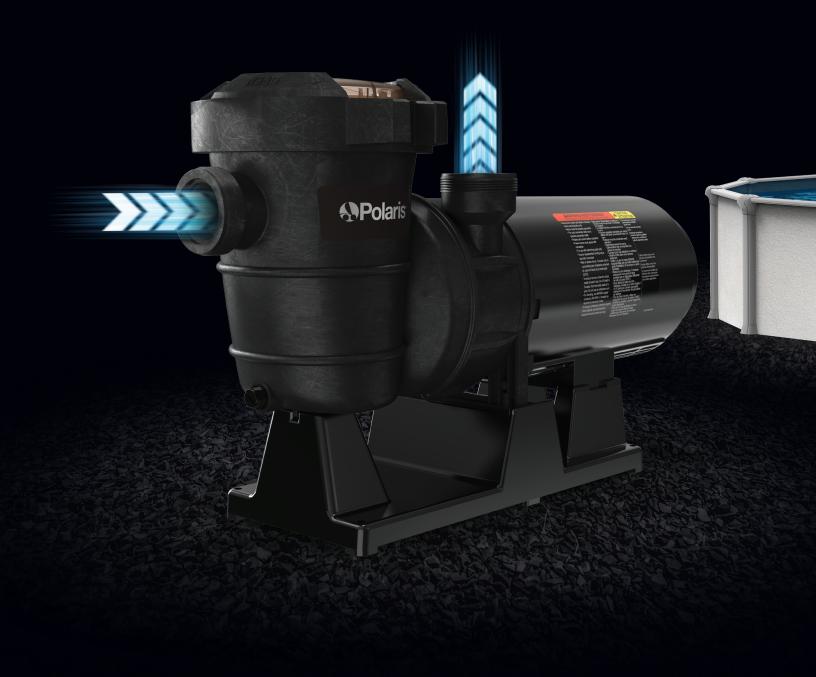

## PUT THE REPUTATION AND PERFORMANCE OF A POLARIS PUMP TO WORK ON YOUR ABOVE-GROUND POOL.

Polaris<sup>®</sup> Forza<sup>™</sup> pumps for above-ground pools provide powerful and quiet operation with hassle-free maintenance to keep your pool running season after season.